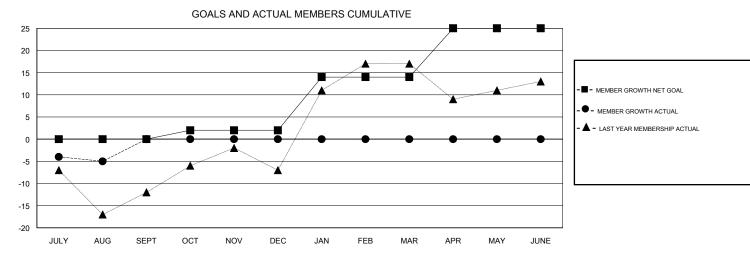

## LOCATION WASHINGTON

GMT CA

|               | Club          | s         |               | Members               |                           |                         |                                                    |
|---------------|---------------|-----------|---------------|-----------------------|---------------------------|-------------------------|----------------------------------------------------|
|               | RESULTS FOR   | 2018-2019 |               | RESULTS FOR 2018-2019 |                           |                         |                                                    |
| QUARTER       | NEW CLUB GOAL | NEW CLUBS | DROPPED CLUBS | QUARTER               | MEMBER GROWTH NET<br>GOAL | MEMBER GROWTH<br>ACTUAL | DROPPED<br>MEMBERS ACTUAL<br>(including transfers) |
| JULY/AUG/SEPT | 0             | 0         | 0             | JULY/AUG/SEPT         | 0                         | 16                      | 18                                                 |
| OCT/NOV/DEC   | 0             | 0         | 0             | OCT/NOV/DEC           | 2                         | 0                       | 0                                                  |
| JAN/FEB/MAR   | 0             | 0         | 0             | JAN/FEB/MAR           | 12                        | 0                       | 0                                                  |
| APR/MAY/JUNE  | 0             | 0         | 0             | APR/MAY/JUNE          | 11                        | 0                       | 0                                                  |